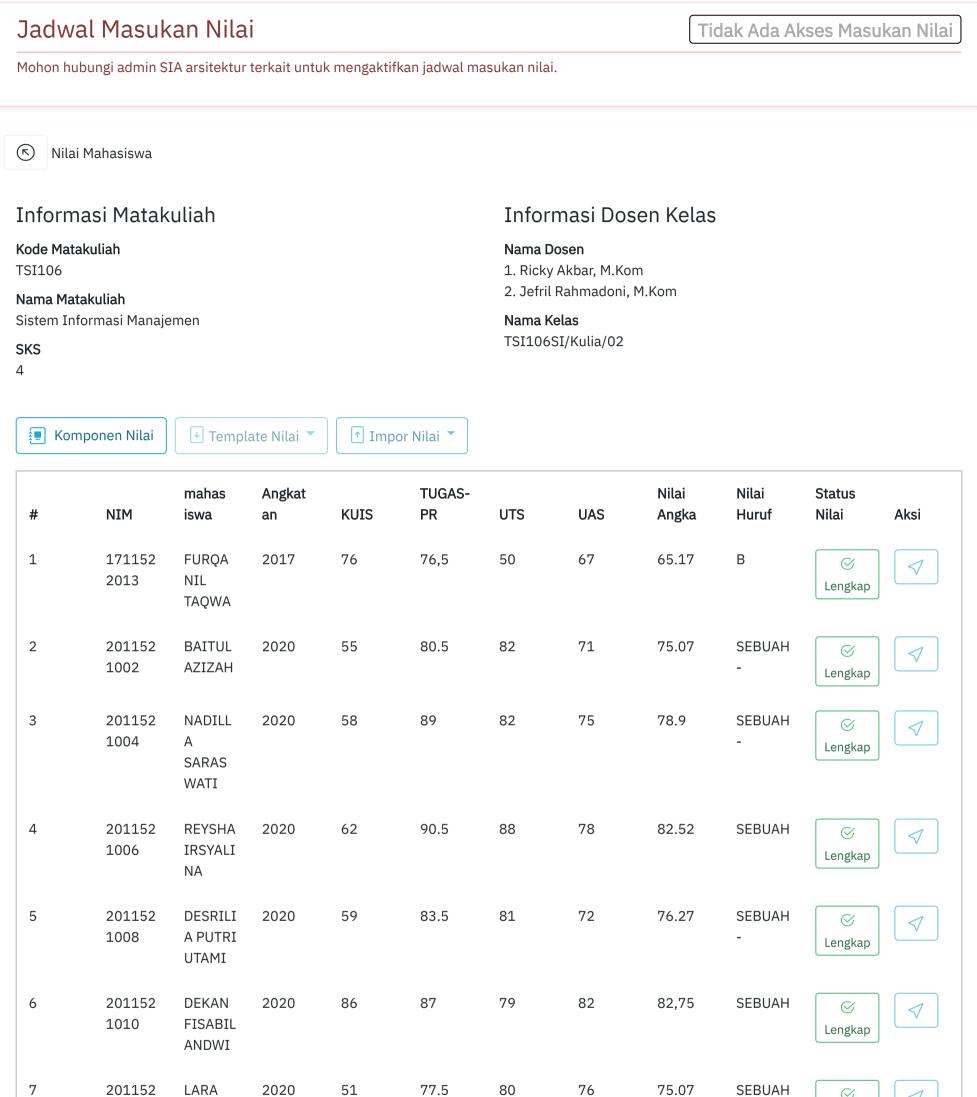

| 7  | 201152<br>1012 | LARA<br>BUSYAN<br>IL                | 2020 | 51 | 77.5 | 80 | 76 | 75.07 | SEBUAH<br>- | C Lengkap    |
|----|----------------|-------------------------------------|------|----|------|----|----|-------|-------------|--------------|
| 8  | 201152<br>1014 | THOMA<br>S<br>AKRAM<br>FERDIN<br>AN | 2020 | 79 | 85.5 | 68 | 74 | 75.57 | SEBUAH<br>- | ⊗<br>Lengkap |
| 9  | 201152<br>1016 | SEFZA<br>AUMA<br>TIANG<br>ALAM      | 2020 | 60 | 85.5 | 76 | 71 | 75.02 | SEBUAH<br>- | ⊘<br>Lengkap |
| 10 | 201152<br>1018 | SITI<br>NUR                         | 2020 | 63 | 87   | 78 | 78 | 78,75 | SEBUAH<br>- | 🔗 🗸          |

https://portal2.unand.ac.id/dosen/830000960/nilai-mahasiswa

7/13/202

|    |                | Nilai Mahasiswa - Portal Akademik Universitas Andalas |              |      |              |     |     |                |                |                 |                    |  |
|----|----------------|-------------------------------------------------------|--------------|------|--------------|-----|-----|----------------|----------------|-----------------|--------------------|--|
| #  | NIM            | AISAH<br>mahas<br>iswa                                | Angkat<br>an | KUIS | TUGAS-<br>PR | UTS | UAS | Nilai<br>Angka | Nilai<br>Huruf | Status<br>Nilai | Aksi               |  |
| 11 | 201152<br>1020 | PAWAL<br>ATAKOS<br>I                                  | 2020         | 62   | 75.5         | 65  | 77  | 71,52          | B+             | ⊘<br>Lengkap    | $\bigtriangledown$ |  |
| 12 | 201152<br>1022 | SEKAR<br>RAYHA<br>NNISA                               | 2020         | 69   | 79           | 79  | 64  | 72.75          | B+             | ⊘<br>Lengkap    | $\bigtriangledown$ |  |
| 13 | 201152<br>1024 | HARRIK<br>O NUR<br>HARZEK<br>I                        | 2020         | 66   | 83           | 68  | 58  | 68,05          | В              | ⊘<br>Lengkap    | $\bigtriangledown$ |  |
| 14 | 201152<br>1026 | AKMAL<br>RAFI<br>NURSYB<br>ANI                        | 2020         | 0    | 83           | 53  | 83  | 65.7           | В              | ⊘<br>Lengkap    | $\checkmark$       |  |
| 15 | 201152<br>2002 | SALMA                                                 | 2020         | 51   | 80.5         | 75  | 78  | 75.02          | SEBUAH<br>-    | ⊘<br>Lengkap    | $\bigtriangledown$ |  |
| 16 | 201152<br>2004 | MUHAM<br>MAD<br>ALIF<br>LAZUAR<br>DI                  | 2020         | 0    | 81.5         | 58  | 57  | 57.72          | C+             | ⊘<br>Lengkap    | $\bigtriangledown$ |  |
| 17 | 201152<br>2006 | RAIDHA<br>QATRUN<br>NADA                              | 2020         | 0    | 82,5         | 85  | 65  | 68.87          | В              | ⊘<br>Lengkap    | $\bigtriangledown$ |  |
| 18 | 201152<br>2008 | FAIZ<br>ABDULA<br>H                                   | 2020         | 52   | 79           | 70  | 72  | 71.15          | B+             | ⊘<br>Lengkap    | $\bigtriangledown$ |  |
| 19 | 201152<br>2010 | TRI<br>AYUNIA<br>PATMA<br>LUBIS                       | 2020         | 51   | 78.5         | 77  | 70  | 72.32          | B+             | ⊘<br>Lengkap    | $\bigtriangledown$ |  |
| 20 | 201152<br>2012 | RAHMA<br>DINA                                         | 2020         | 72   | 86,5         | 83  | 88  | 84.52          | SEBUAH         | ⊘<br>Lengkap    | $\bigtriangledown$ |  |
| 21 | 201152<br>2014 | ANAND<br>A<br>FITRIA                                  | 2020         | 65   | 93.5         | 78  | 79  | 80,92          | SEBUAH         | ⊘<br>Lengkap    | $\bigtriangledown$ |  |

| 22 | 201152<br>2016 | WINAN<br>DA<br>AFRILIA<br>HARISY<br>A | 2020 | 34 | 83.5 | 80 | 69 | 72.42 | В+          | Constant Con |
|----|----------------|---------------------------------------|------|----|------|----|----|-------|-------------|--------------------------------------------------------------------------------------------------------------------------------------------------------------------------------------------------------------------------------------------------------------------------------------------------------------------------------------------------------------------------------------------------------------------------------------------------------------------------------------------------------------------------------------------------------------------------------------------------------------------------------------------------------------------------------------------------------------------------------------------------------------------------------------------------------------------------------------------------------------------------------------------------------------------------------------------------------------------------------------------------------------------------------------------------------------------------------------------------------------------------------------------------------------------------------------------------------------------------------------------------------------------------------------------------------------------------------------------------------------------------------------------------------------------------------------------------------------------------------------------------------------------------------------------------------------------------------------------------------------------------------------------------------------------------------------------------------------------------------------------------------------------------------------------------------------------------------------------------------------------------------------------------------------------------------------------------------------------------------------------------------------------------------------------------------------------------------------------------------------------------------|
| 23 | 201152<br>2018 | RUTH<br>EMERAL<br>DA<br>RAIHAN        | 2020 | 81 | 82,5 | 79 | 65 | 75.17 | SEBUAH<br>- | Constant Con |
| 24 | 201152<br>2020 | MUHAM<br>MAD<br>ZAIM<br>MILZAM        | 2020 | 84 | 77   | 68 | 78 | 75,34 | SEBUAH<br>- | Constant Con |