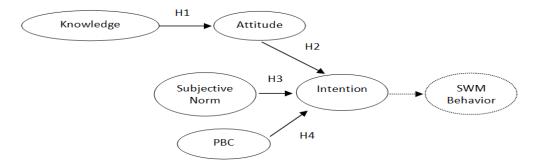

bles and beliefs elicitation for attitude variables, subjective norms, and PBC. Next set the population, sample and sample size.

The research was conducted in Padang City, West Sumatera by taking the location at State Junior High School (SMPN) 1 Padang as Adiwiyata Mandiri award winning school in 2015 from the Ministry of Environment and Forestry. While for schools that are not recipients of adiwiyata awards are represented by SMPN 18 Padang.

There are five variables used, namely knowledge, attitude, subjective norm, PBC, and intention. Questionnaires and interviews were conducted in data collection. Data analysis using Structural Equation Modeling (SEM) method. The analysis results are interpreted and then summarized in accordance with the research objectives and suggestions provided.



Figure 1: Showing The Conseptual Framework of Study

Inappropriate with the purpose, this study measures the TPB variables to understand the behavioral intention to implement the SWM using SEM. First of all, this study examined the relationship between knowledge of SWM with students' attitudes toward the behavior of SWM (Hypothesis 1). Furthermore, this study analyzed the relationship between attitudes and behavioral intentions (hypothesis 2), subjective norms and behavioral intentions (hypothesis 3), and the PBC and behavioral intentions (hypothesis 4) as shown in Figure 1.

#### 3 RESULT

#### 3.1 MEASUREMENT MODEL

The CFA result obtained the loading factor value of latent variable forming items less than 0.5, not included for the SEM Full Model analysis. The value of Cronbach's Alpha